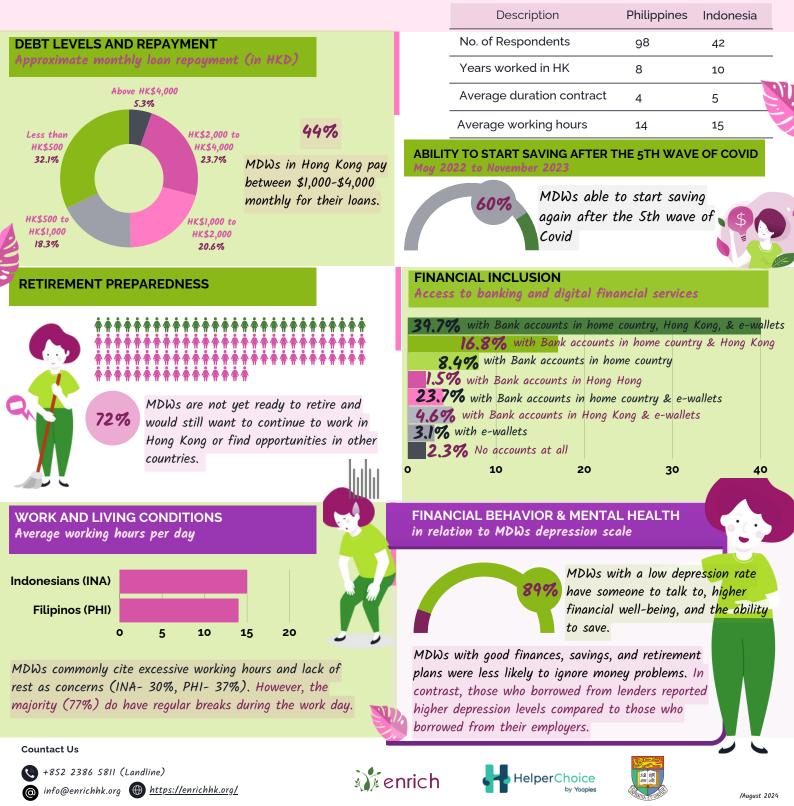

## BACKGROUND

In November 2023, Enrich and HelperChoice jointly conducted a survey to gather update on the working condition and financial well-being of migrant domestic workers (MDWs) in Hong Kong. A research team led by the Department of Social Work and Social Administration of the University of Hong Kong provided expert consultation on survey development and conducted analysis of the data collected among migrant domestic workers from the Philippines and Indonesia. Below are the key findings from the survey.